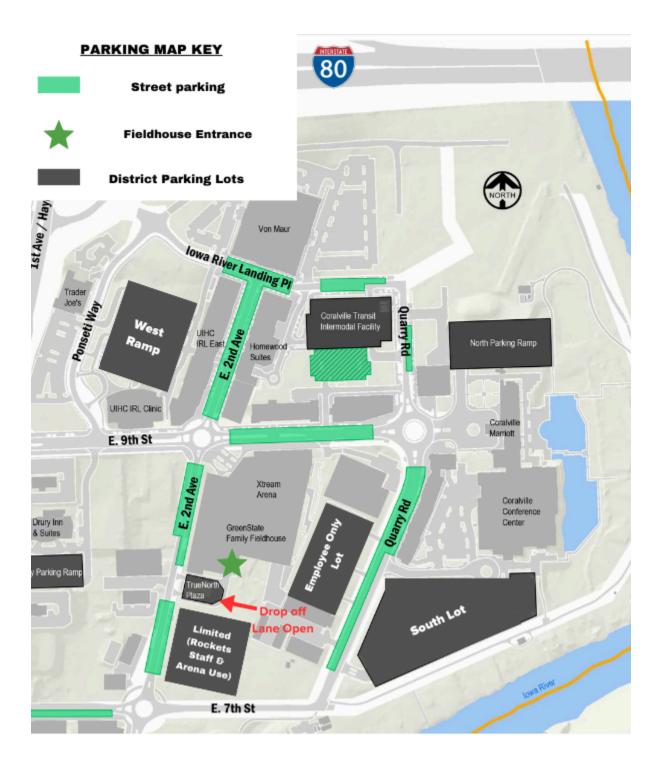

Note that courts 3, 4, and 5 are being used for 16 Qualifying.

**Spectator Information GreenState Fieldhouse** opens at 7:45am. **You must enter through the GreenState Family Fieldhouse entrance on the SOUTH side of the building.** The Xtream Arena entrance on the north side is locked. See **map below for parking information.** 