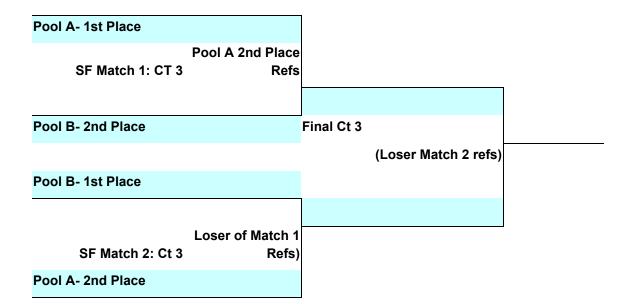

|     |     |     |       |     |     |     |       |     |     |     |       |         |  |  |
| Game 3    |     |    |     |     |     |      |     |     |     |      |     |     |     |       |     |     |     |       |     |     |     |       |         |  |  |
| Point Dif |     |    |     |     |     |      |     |     |     |      |     |     |     |       |     |     |     |       |     |     |     |       |         |  |  |
| Won       |     |    |     |     |     |      |     |     |     |      |     |     |     |       |     |     |     |       |     |     |     |       |         |  |  |
| Loss      |     |    |     |     |     |      |     |     |     |      |     |     |     |       |     |     |     |       |     |     |     |       |         |  |  |

# **Tournament Play**