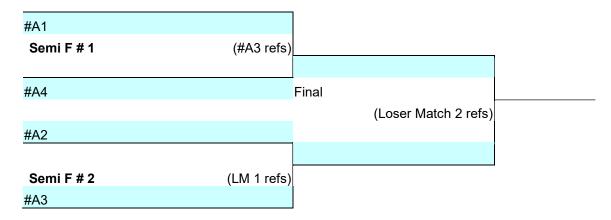

## Ohana 15U Tourney Gold Bracket Championship Court #4

| Playoffs | Sem | ni # 1 | Sen | ni #2 | Finals |     |  |
|----------|-----|--------|-----|-------|--------|-----|--|
|          | #A1 | #A4    | #A2 | #A3   | WM1    | WM2 |  |
| Game 1   |     |        |     |       |        |     |  |
| Game 2   |     |        |     |       |        |     |  |
| Game 3   |     |        |     |       |        |     |  |
| Pt Dif   |     |        |     |       |        |     |  |
| Won      |     |        |     |       |        |     |  |
| Loss     |     |        |     |       |        |     |  |