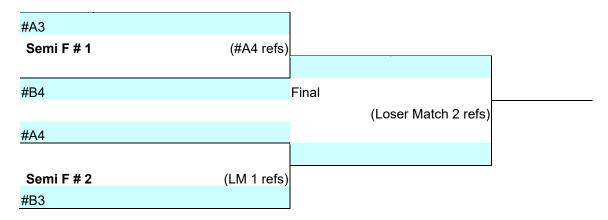

## Ohana 17U/18U Tourney Silver Bracket Championship Court #4 3/2/24

| Playoffs | Semi # 1 |  | Sen | ni #2 | Finals |     |  |
|----------|----------|--|-----|-------|--------|-----|--|
|          | #A3 #B4  |  | #A4 | #B3   | WM1    | WM2 |  |
| Game 1   |          |  |     |       |        |     |  |
| Game 2   |          |  |     |       |        |     |  |
| Game 3   |          |  |     |       |        |     |  |
| Pt Dif   |          |  |     |       |        |     |  |
| Won      |          |  |     |       |        |     |  |
| Loss     |          |  |     |       |        |     |  |