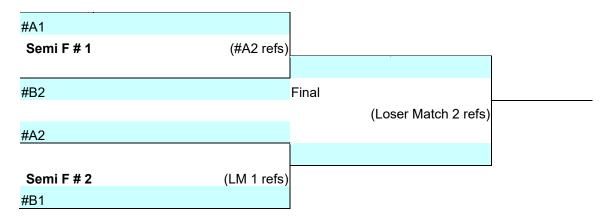

## Ohana 17U/18U Tourney Gold Bracket Championship Court #1 3/2/24

| Playoffs | Semi # 1 |     | Sen | ni #2 | Finals |     |  |
|----------|----------|-----|-----|-------|--------|-----|--|
|          | #A1      | #B2 | #A2 | #B1   | WM1    | WM2 |  |
| Game 1   |          |     |     |       |        |     |  |
| Game 2   |          |     |     |       |        |     |  |
| Game 3   |          |     |     |       |        |     |  |
| Pt Dif   |          |     |     |       |        |     |  |
| Won      |          |     |     |       |        |     |  |
| Loss     |          |     |     |       |        |     |  |