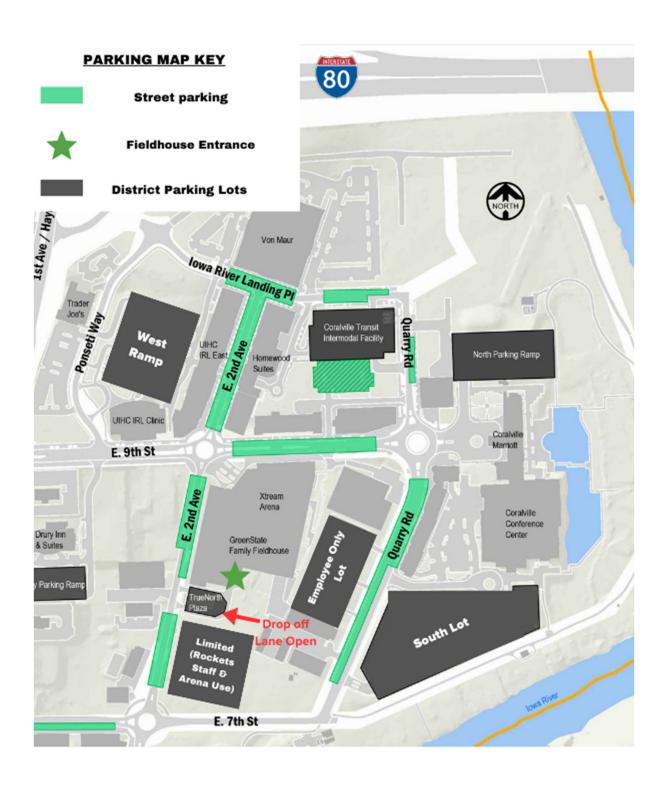

Note that courts 3, 4, and 5 are being used for the 14 Gold division.

Spectator Information - GreenState Fieldhouse opens at 7:45am. You must enter through the GreenState Family Fieldhouse entrance on the SOUTH side of the building. The Xtream Arena entrance on the north side is locked. See map below for parking information.