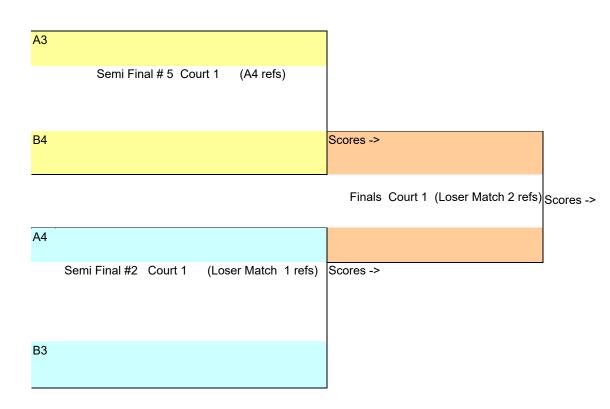

### **Consolation Bracket**

#### CONSOLATION BRACKET

| Playoffs | Sen | ni 1 | Ser | ni 2 | Finals |     |  |
|----------|-----|------|-----|------|--------|-----|--|
|          | A3  | B4   | B3  | A4   | WM1    | WM2 |  |
| Set 1    |     |      |     |      |        |     |  |
| Set 2    |     |      |     |      |        |     |  |
| Set 3    |     |      |     |      |        |     |  |
| Pt Dif   |     |      |     |      |        |     |  |
| Won      |     |      |     |      |        |     |  |
| Loss     |     |      |     |      |        |     |  |