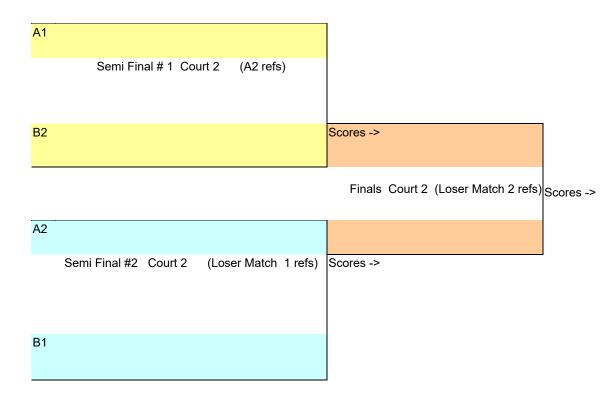

# **Championship Bracket**

### CHAMPIONSHIP BRACKET

| Playoffs | Semi 1 |    | Ser | mi 2 | Finals |     |  |
|----------|--------|----|-----|------|--------|-----|--|
|          | A1     | B2 | B1  | A2   | WM1    | WM2 |  |
| Set 1    |        |    |     |      |        |     |  |
| Set 2    |        |    |     |      |        |     |  |
| Set 3    |        |    |     |      |        |     |  |
| Pt Dif   |        |    |     |      |        |     |  |
| Won      |        |    |     |      |        |     |  |
| Loss     |        |    |     |      |        |     |  |