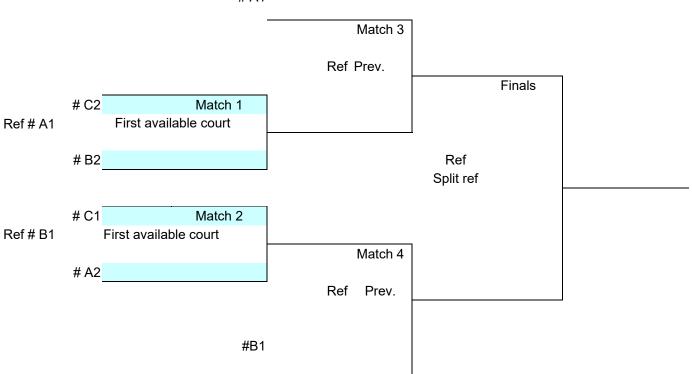

# **Championship Bracket**

# A1

#### CHAMPIONSHIP BRACKET

| Playoffs | Match 1 |     | Matc | h 2 |
|----------|---------|-----|------|-----|
|          | #C2     | #B2 | #C1  | #A2 |
| Game 1   |         |     |      |     |
| Game 2   |         |     |      |     |
| Game 3   |         |     |      |     |
| Pt Dif   |         |     |      |     |
| Won      |         |     |      |     |
| Loss     |         |     |      |     |

| Playoffs | Match 3    |     | Match 4 |     | Finals |     |
|----------|------------|-----|---------|-----|--------|-----|
|          | <b>A</b> 1 | WM1 | B1      | WM2 | WM3    | WM4 |
| Game 1   |            |     |         |     |        |     |
| Game 2   |            |     |         |     |        |     |
| Game 3   |            |     |         |     |        |     |
| Pt Dif   |            |     |         |     |        |     |
| Won      |            |     |         |     |        |     |
| Loss     |            |     |         |     |        |     |