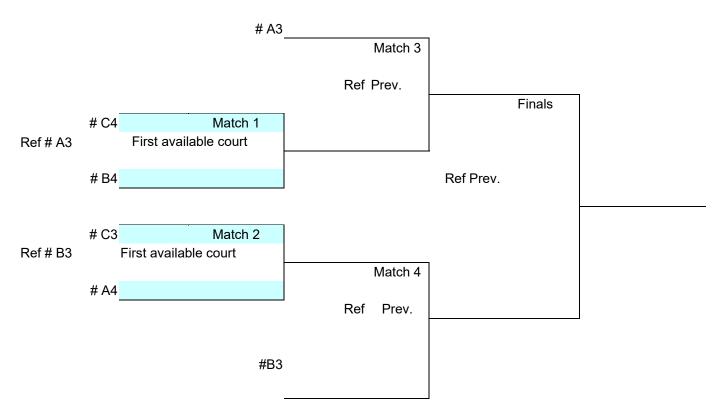

## **Consolation Bracket**

#### Consolation Bracket

| Playoffs | Match 1 |     | Match 2 |     |  |
|----------|---------|-----|---------|-----|--|
|          | #C4     | #B4 | #C3     | #A4 |  |
| Game 1   |         |     |         |     |  |
| Game 2   |         |     |         |     |  |
| Game 3   |         |     |         |     |  |
| Pt Dif   |         |     |         |     |  |
| Won      |         |     |         |     |  |
| Loss     |         |     |         |     |  |

| Playoffs | Match 3 |     | Match 4 |     | Finals |     |
|----------|---------|-----|---------|-----|--------|-----|
|          | А3      | WM1 | B3      | WM2 | WM3    | WM4 |
| Game 1   |         |     |         |     |        |     |
| Game 2   |         |     |         |     |        |     |
| Game 3   |         |     |         |     |        |     |
| Pt Dif   |         |     |         |     |        |     |
| Won      |         |     |         |     |        |     |
| Loss     |         |     |         |     |        |     |