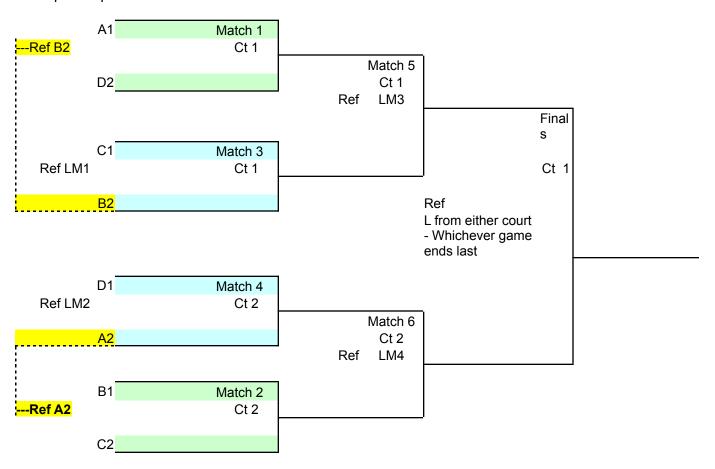

**Bracket Play**: An adult MUST be 1st referee during bracket play. 1st & 2nd will advance to championship; 3rd & 4th to Consolation. Bracket play will be best 2 out of 3. Quarter finals and Semi finals will be full matches but the first 2 sets start at 4-4. Finals will be full matches starting at 0-0.

## Championship Bracket

| Playoffs | Mat        | ch 1 | Matc | h 3 | Mat | tch 5 | Finals |     |  |
|----------|------------|------|------|-----|-----|-------|--------|-----|--|
|          | <b>A</b> 1 | D2   | C1   | B2  | WM1 | WM3   | WM5    | WM6 |  |
| Game 1   |            |      |      |     |     |       |        |     |  |
| Game 2   |            |      |      |     |     |       |        |     |  |
| Game 3   |            |      |      |     |     |       |        |     |  |
| Pt Dif   |            |      |      |     |     |       |        |     |  |
| Won      |            |      |      |     |     |       |        |     |  |
| Loss     |            |      |      |     |     |       |        |     |  |

| Playoffs | Match 2 |    | Match 4 |    | Match 6 |     |
|----------|---------|----|---------|----|---------|-----|
|          | B1      | C2 | D1      | A2 | WM2     | WM4 |
| Game 1   |         |    |         |    |         |     |
| Game 2   |         |    |         |    |         |     |
| Game 3   |         |    |         |    |         |     |
| Pt Dif   |         |    |         |    |         |     |
| Won      |         |    |         |    |         |     |
| Loss     |         |    |         |    |         |     |