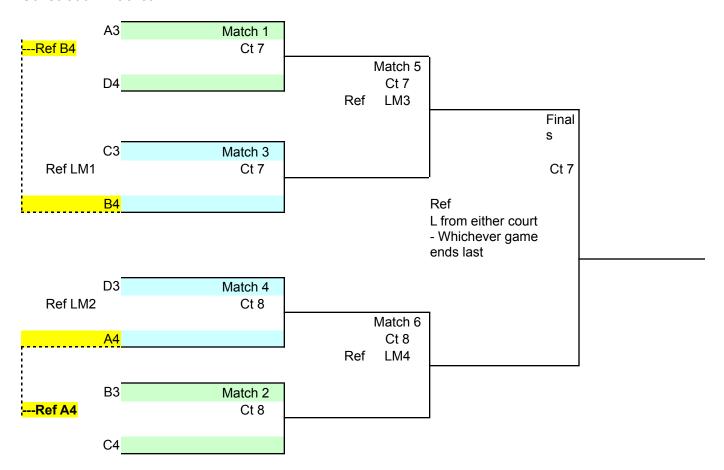

**Bracket Play**: An adult MUST be 1st referee during bracket play. 1st & 2nd will advance to championship; 3rd & 4th to Consolation. Bracket play will be best 2 out of 3. Quarter finals and Semi finals will be full matches but the first 2 sets start at 4-4. Finals will be full matches starting at 0-0.

## **Consolation Bracket**

| Playoffs | Match 1 |    | Match 3 |    | Match 5 |     | Finals |     |
|----------|---------|----|---------|----|---------|-----|--------|-----|
|          | A3      | D4 | C3      | B4 | WM1     | WM3 | WM5    | WM6 |
| Game 1   |         |    |         |    |         |     |        |     |
| Game 2   |         |    |         |    |         |     |        |     |
| Game 3   |         |    |         |    |         |     |        |     |
| Pt Dif   |         |    |         |    |         |     |        |     |
| Won      |         |    |         |    |         |     |        |     |
| Loss     |         |    |         |    |         |     |        |     |

| Playoffs | Match 2 |    | Match 4 |            | Match 6 |     |
|----------|---------|----|---------|------------|---------|-----|
|          | B3      | C4 | D3      | <b>A</b> 4 | WM2     | WM4 |
| Game 1   |         |    |         |            |         |     |
| Game 2   |         |    |         |            |         |     |
| Game 3   |         |    |         |            |         |     |
| Pt Dif   |         |    |         |            |         |     |
| Won      |         |    |         |            |         |     |
| Loss     | ·       |    |         |            |         |     |