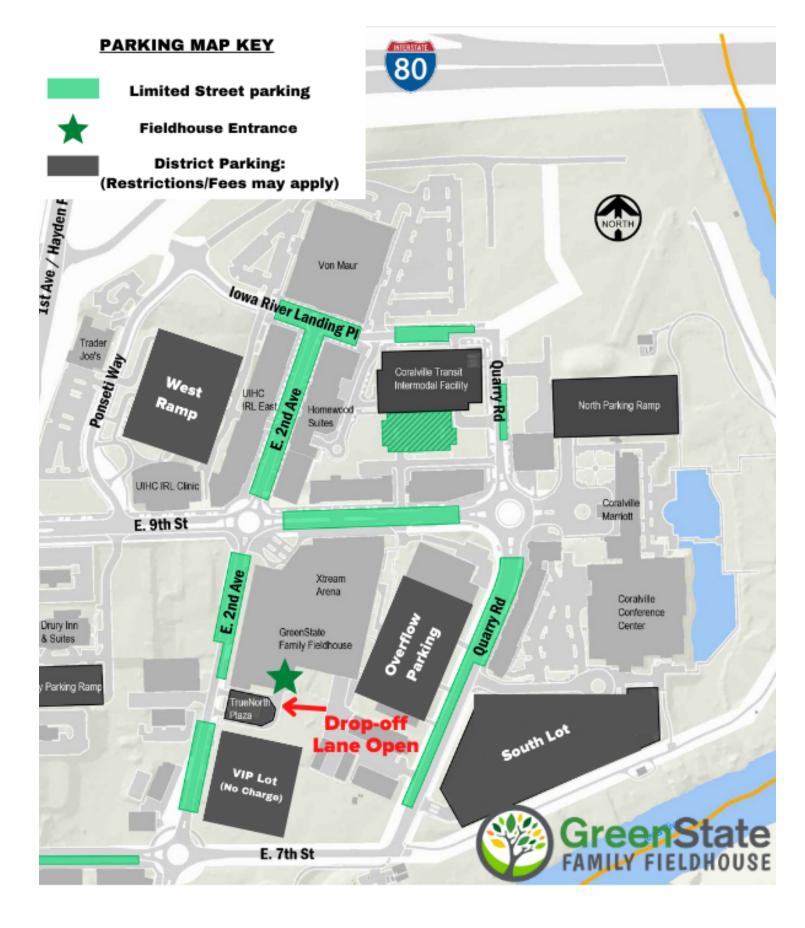

## **Spectator Information**

- GreenState Fieldhouse opens at 7:45am. You must enter through the GreenState Family Fieldhouse entrance on the SOUTH side of the building. The Xtream Arena entrance on the north side is locked. See map below for parking information.
- Admission charge for all Adults and Seniors not listed on the roster **\$6**. All Children 3 to 12 years old **\$3**. Under 3 is free. **Dollar bills are appreciated.**
- Bleacher seating is available so no 'bag' chairs are allowed. No outside food or drink may be brought into the facility except players' water bottles.