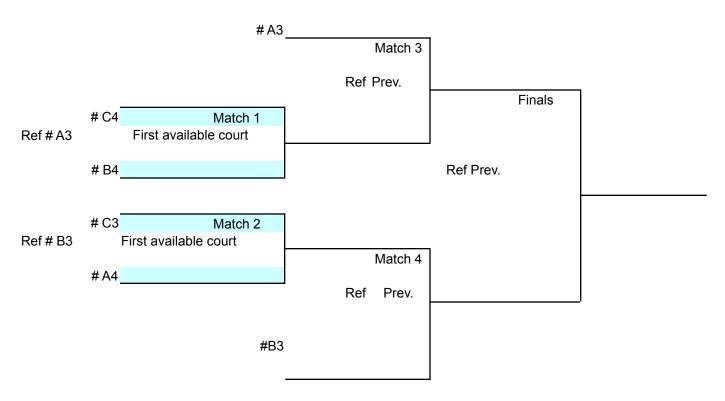

#### **Consolation Bracket**

### Consolation Bracket

| Playoffs | Match 1 |     | Match 2 |     |  |
|----------|---------|-----|---------|-----|--|
|          | #C4     | #B4 | #C3     | #A4 |  |
| Game 1   |         |     |         |     |  |
| Game 2   |         |     |         |     |  |
| Game 3   |         |     |         |     |  |
| Pt Dif   |         |     |         |     |  |
| Won      |         |     |         |     |  |
| Loss     |         |     |         |     |  |

| Playoffs | Match 3 |     | Match 4 |     | Finals |     |
|----------|---------|-----|---------|-----|--------|-----|
|          | А3      | WM1 | B3      | WM2 | WM3    | WM4 |
| Game 1   |         |     |         |     |        |     |
| Game 2   |         |     |         |     |        |     |
| Game 3   |         |     |         |     |        |     |
| Pt Dif   |         |     |         |     |        |     |
| Won      |         |     |         |     |        |     |
| Loss     |         |     |         |     |        |     |