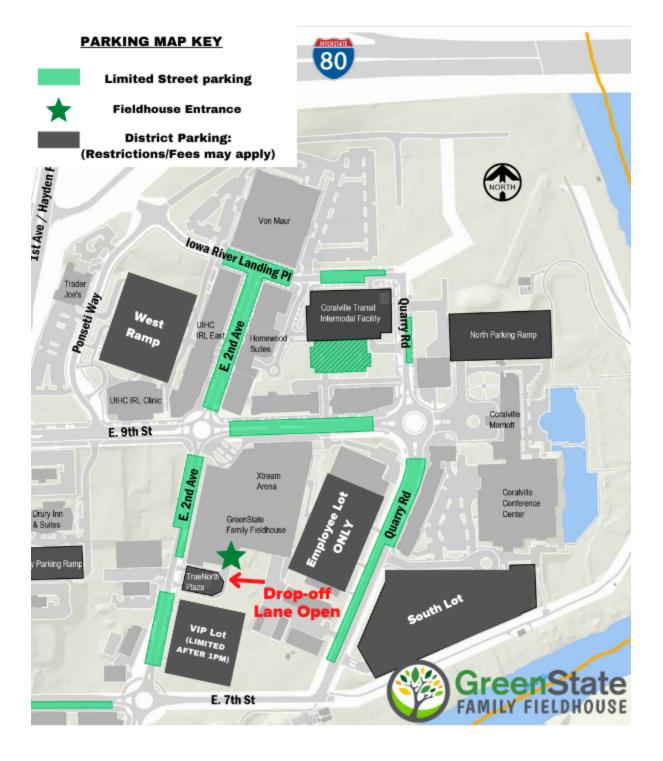

**GreenState Fieldhouse** opens at 7:45am. You must enter through the GreenState Family Fieldhouse entrance on the SOUTH side of the building. The Xtream Arena entrance on the north side is locked.

**PARKING** A parking map is attached that shows where to park for free. Metered parking (for 2 hours only) is also available. **For this particular Saturday, parking is a bit tricky.** The main lot (VIP lot) is only open until 4pm. So if you park there initially, you will have to move your car sometime before 4pm. They will limit incoming cars at 1pm, but by 4pm, all volleyballers have to move their cars out of that lot.