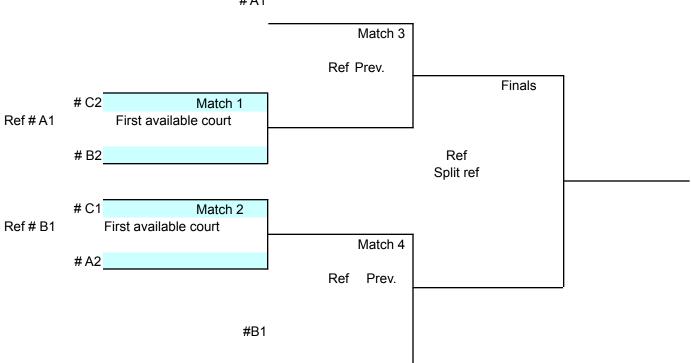

### **Championship Bracket**

# A1

### CHAMPIONSHIP BRACKET

| Playoffs | Match 1 |     | Match 2 |     |  |
|----------|---------|-----|---------|-----|--|
|          | #C2     | #B2 | #C1     | #A2 |  |
| Game 1   |         |     |         |     |  |
| Game 2   |         |     |         |     |  |
| Game 3   |         |     |         |     |  |
| Pt Dif   |         |     |         |     |  |
| Won      |         |     |         |     |  |
| Loss     |         |     |         |     |  |

| Playoffs | Match 3    |     | Match 4 |     | Finals |     |
|----------|------------|-----|---------|-----|--------|-----|
|          | <b>A</b> 1 | WM1 | B1      | WM2 | WM3    | WM4 |
| Game 1   |            |     |         |     |        |     |
| Game 2   |            |     |         |     |        |     |
| Game 3   |            |     |         |     |        |     |
| Pt Dif   |            |     |         |     |        |     |
| Won      |            |     |         |     |        |     |
| Loss     |            |     |         |     |        |     |